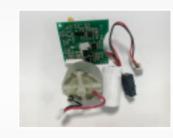

## SINGLE-USE:

To ensure the best performance and to minimize reliability problems, AGRO MISTER is conceived for one season use only. At the beginning of every season the new emitter replaces the old one that must be disposed. To make this operation easier, the main parts of AGRO MISTER can be simply and easily separated: external container, mechanism, electronic board, motor and batteries.