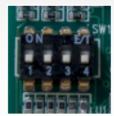

## **DELAY OF ACTIVATION:**

4 microswitches installed on the electronic board allow to choose a delay period for the activation of AGRO MISTER selectable within: midnight, 2 days, 2 weeks,

3 weeks and 6 weeks after can insertion. This function allows to assemble the dispensers beforehand, and to install them in the field at a later stage. All dispensers will start releasing their emissions at the same time.