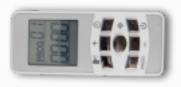

## AGRO MISTER REMOTE CONTROL PROGRAMMER

The T7-LCD remote control allows to select one of the preset programs on AGRO MISTER.

#### AGRO MISTER TEST REMOTE CONTROL

The T1 remote controller is used to check the emitter status in field during the whole season.