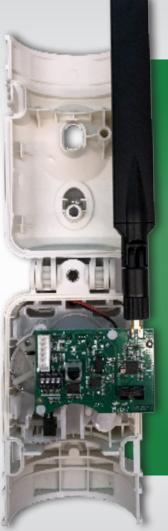

## **AGRO MISTER emitter features**

AGRO MISTER is a preprogrammed emitter designed and developed by CBC.

#### **TEMPERATURE SENSOR:**

AGRO MISTER is equipped with a temperature sensor connected to the microcomputer. Based on the pre-selected program, this sensor allows to modulate the emissions.

## **DELAY OF ACTIVATION:**

4 microswitches installed on the electronic board allow to choose a delay period for the activation of AGRO MISTER selectable within: midnight, 2 days, 2 weeks,

3 weeks and 6 weeks after can insertion. This function allows to assemble the dispensers beforehand, and to install them in the field at a later stage. All dispensers will start releasing their emissions at the same time.