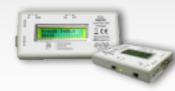

### AGRO MISTER SOFTWARE

This is a software for Microsoft Windows® OS enabling the programming and / or modification of the preset programming of each emitter.

### AGRO MISTER MONITOR

AGRO MISTER MONITOR is a dual function device for programming and checking each single emitter.